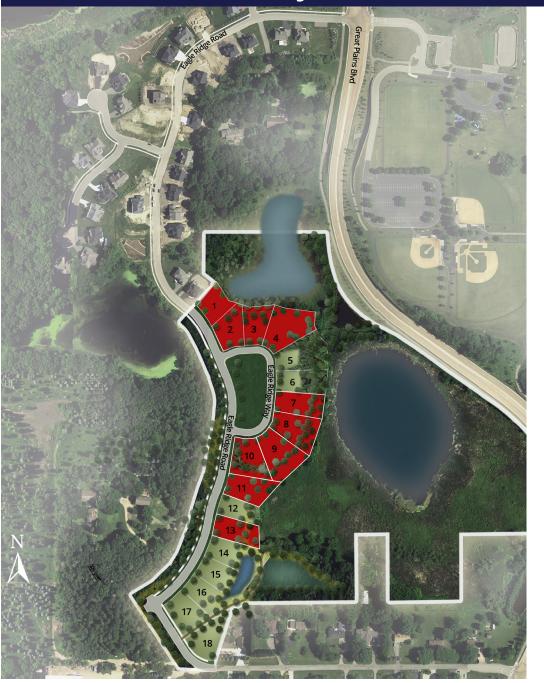

## Lot Availability

SOLD

## LOT AVAILABILITY

| BLOCK 1 |          |                       |           |
|---------|----------|-----------------------|-----------|
| LOT     | LOT TYPE | ADDRESS               | LOT PRICE |
| LOT 5   | LO       | 9399 EAGLE RIDGE WAY  | \$368,000 |
| LOT 6   | WO       | 9415 EAGLE RIDGE WAY  | \$368,000 |
| LOT 12  | WO       | 9511 EAGLE RIDGE ROAD | \$353,000 |
| LOT 14  | WO       | 9543 EAGLE RIDGE ROAD | \$328,000 |
| LOT 15  | WO       | 9559 EAGLE RIDGE ROAD | \$328,000 |
| LOT 16  | WO       | 9575 EAGLE RIDGE ROAD | \$328,000 |
| LOT 17  | WO       | 9591 EAGLE RIDGE ROAD | \$303,000 |
| LOT 18  | LO       | 751 WEST 96TH STREET  | \$299,000 |
|         |          |                       |           |