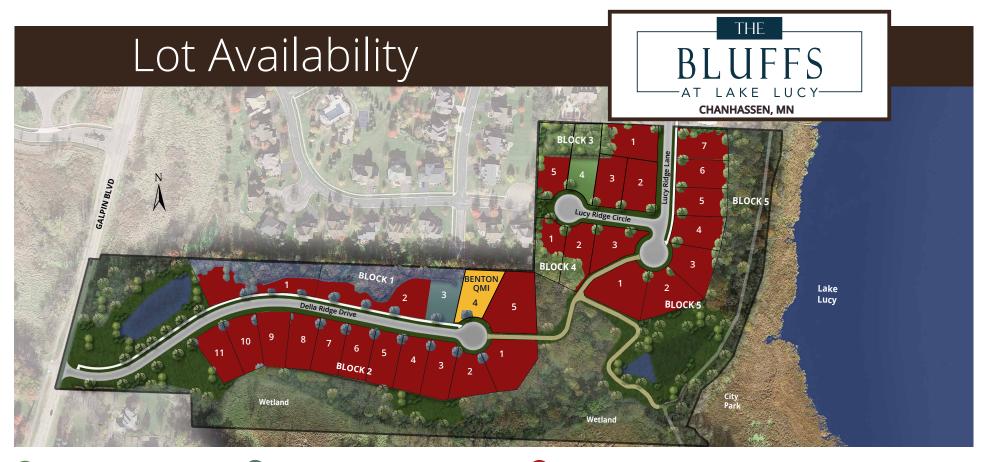

## Lot Availability

| BLOCK 1 |          |                  |           |  |
|---------|----------|------------------|-----------|--|
| LOT#    | LOT TYPE | ADDRESS          | LOT PRICE |  |
| LOT 3   | FB       | 1910 DELLA DRIVE | \$240,000 |  |

FB = FULL BASEMENT / LO = LOOKOUT

| Minnetonka Schools<br>Lot Availability<br>вьоск 4 |  |  |  |  |  |  |       |          |                        |           |
|---------------------------------------------------|--|--|--|--|--|--|-------|----------|------------------------|-----------|
|                                                   |  |  |  |  |  |  | LOT#  | LOT TYPE | ADDRESS                | LOT PRICE |
|                                                   |  |  |  |  |  |  | LOT 4 | FB       | 1824 LUCY RIDGE CIRCLE | \$275,000 |